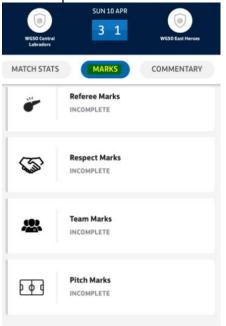

Part of filling out your match report is entering your FA marks which means rating the behaviour shown overall on the pitch, the hospitality of the team you're facing and the quality of the pitch.

Select the green, yellow or red options, indicating good, average or bad, for each question to complete the respect marks.

| Respect Marks                                                                             |            |
|-------------------------------------------------------------------------------------------|------------|
| How would you describe the behaviour shown on the today?                                  | ne pitch   |
| Think about players from both teams towards eachot<br>match officials                     | her and    |
| Behaviour was <b>positive and consistent</b> with<br>Respect guidelines <b>throughout</b> | $\bigcirc$ |
| There were occasional incidents of poor behaviour                                         | 0          |
| There were <b>regular</b> incidents of <b>poor</b> behaviour                              | $\circ$    |
| How would you describe the behaviour shown arou<br>pitch today?                           | nd the     |
| Please consider all coaches and spectators                                                |            |
| Behaviour was <b>positive and consistent</b> with<br>Respect guidelines <b>throughout</b> | $\bigcirc$ |
| There were occasional incidents of poor<br>behaviour                                      | $\circ$    |
| There were <b>regular</b> incidents of <b>poor</b><br>behaviour                           | $\bigcirc$ |
|                                                                                           |            |