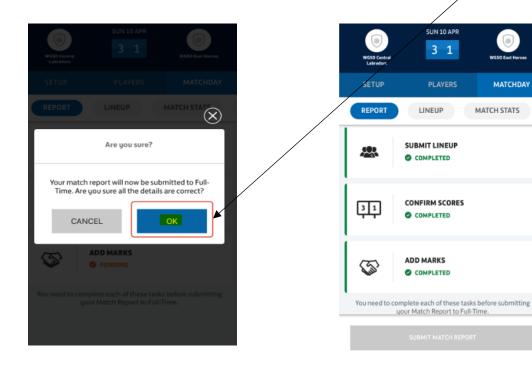

To finish, you'll just need to click on 'Submit Match Report' and 'OK'. Then you're all done!

> SUN 10 APR 3 1

LINEUP

SUBMIT LINEUP

CONFIRM SCORES

COMPLETED

ADD MARKS

COMPLETED