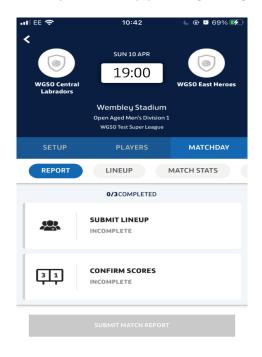

You will need to be sent a login via your league, if you have any issues, please contact your divisional secretary.

Once you are set up you can go straight into your match report

First, head to the 'Matchday' tab of the fixture and it should bring you straight onto the 'Report' section. This will show you all the things you need to complete before you're able to submit.

The 'submit lineup' on the Report tab should then show as

|                           | 10:44                                                                   |                  |
|---------------------------|-------------------------------------------------------------------------|------------------|
| K Last                    | Update to FULL-TIME 28/03/2022                                          | 10:44            |
|                           | SUN 10 APR                                                              |                  |
|                           | 19:00                                                                   |                  |
| WGSO Central<br>Labradors |                                                                         | WGSO East Heroes |
|                           | Wembley Stadium<br>Open Aged Men's Division 1<br>WGSO Test Super League |                  |
| SETUP                     | PLAYERS                                                                 | MATCHDAY         |
| REPORT                    | LINEUP                                                                  | MATCH STATS      |
|                           | 1/3COMPLETED                                                            |                  |
|                           | SUBMIT LINEUP                                                           |                  |
| 31                        | CONFIRM SCORES<br>INCOMPLETE                                            |                  |
|                           | SUBMIT MATCH REPORT                                                     |                  |