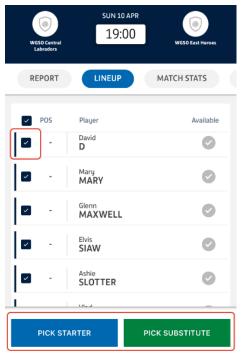

#### Starting with the line up

Click on Line up and it will take you through to the line-up screen.

Tick the box on the left hand side of each player who played, and then either click on 'Pick starter' or 'Pick substitute' depending on whether they started, or were subbed on.

(You can also select multiple players at one time, but will need to be either starters or subs)

Once you've selected the starters and subs, click on 'Confirm , lineup to Full Time', which will then save your lineup.