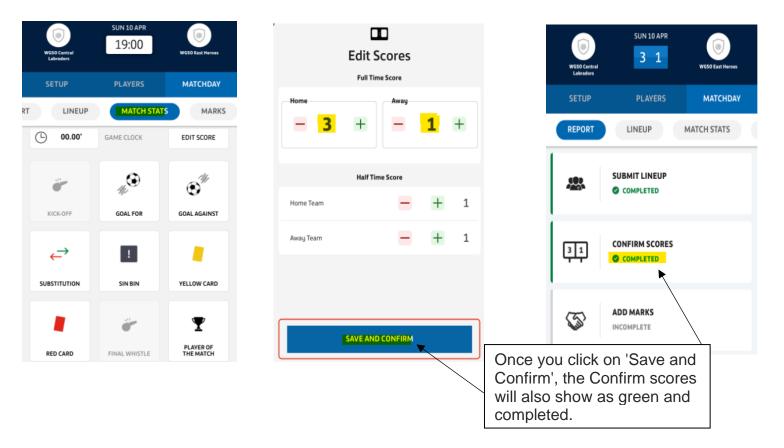

Next, click on 'Confirm Scores' which will take you

through to the section where you can edit the score, and add other things such as goalscorers/yellow cards/etc.

Once you click on 'Save and Confirm', the Confirm scores will also show as green and completed.

Finally, click on 'Add Marks', which will take you through to the section where you can complete things like referee/pitch marks.

This will be the same process as Entering your match statistics in the first process.