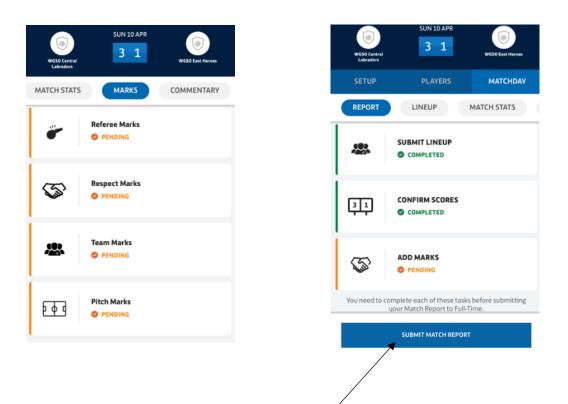

## PLEASE REMEMBER TO CLICK ON SAVE AT THE BOTTOM OF THE PAGE

Only when all of this is fully completed, along with the rest of your match report, will you be able to submit.

Once complete, these will show as 'Pending', as will the 'Add Marks' section on the report tab.