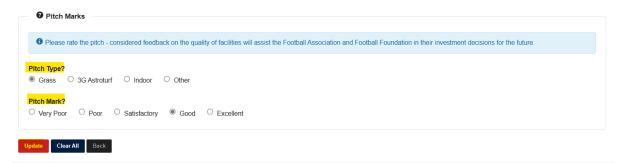

Step 8. On the same page, move down to pitch marks. Select the appropriate field that best suits your match. Select update at the bottom of the page when completed.

**Step 9.** Select the League Team marks tab at the top of the page. You will now enter you marks out of 100 on the opposing team. You are able to make a comment in the "notes" section. Once completed click on update at the bottom of the page.

Finally, click on 'Add Marks', which will take you through to the section where you can complete things like referee/pitch marks.

This will be the same process as Entering your match statistics in the first process.

Part of filling out your match report is entering your FA marks which means rating the behaviour shown overall on the pitch, the hospitality of the team you're facing and the quality of the pitch.

Select the green, yellow or red options, indicating good, average or bad, for each question to complete the respect marks.

| Please submit your team marks based on the following criteria.<br>The questions have been set by your league.                         | For the team marks slide along to indicate<br>how many dismissals your opposition had<br>and how good their hospitality was out of<br>10. |
|---------------------------------------------------------------------------------------------------------------------------------------|-------------------------------------------------------------------------------------------------------------------------------------------|
| Marks for opposition team                                                                                                             |                                                                                                                                           |
| SAVE MARKS                                                                                                                            |                                                                                                                                           |
| Pitch Marks<br>Please submit your pitch marks based on the following criteria.<br>This helps us with our investments into facilities. | Finally select the surface of your pitch and                                                                                              |
| Pitch type                                                                                                                            | how good it was out of 5.                                                                                                                 |
| Quality of pitch? (1-5)                                                                                                               |                                                                                                                                           |