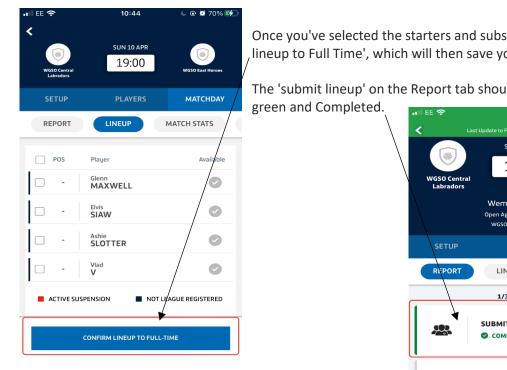

(You can also select multiple players at one time, but will need to be either starters or subs)

Once you've selected the starters and subs, click on 'Confirm , lineup to Full Time', which will then save your lineup.

The 'submit lineup' on the Report tab should then show as

|                           | 10:44                                                                   |                  |
|---------------------------|-------------------------------------------------------------------------|------------------|
| K Last                    | Update to FULL-TIME 28/03/2022                                          | 10:44            |
|                           | SUN 10 APR                                                              |                  |
|                           | 19:00                                                                   |                  |
| WGSO Central<br>Labradors |                                                                         | WGSO East Heroes |
|                           | Wembley Stadium<br>Open Aged Men's Division 1<br>WGSO Test Super League |                  |
| SETUP                     | PLAYERS                                                                 | MATCHDAY         |
| REPORT                    | LINEUP                                                                  | MATCH STATS      |
|                           | 1/3COMPLETED                                                            |                  |
|                           | SUBMIT LINEUP                                                           |                  |
| 31                        | CONFIRM SCORES<br>INCOMPLETE                                            |                  |
|                           | SUBMIT MATCH REPORT                                                     |                  |